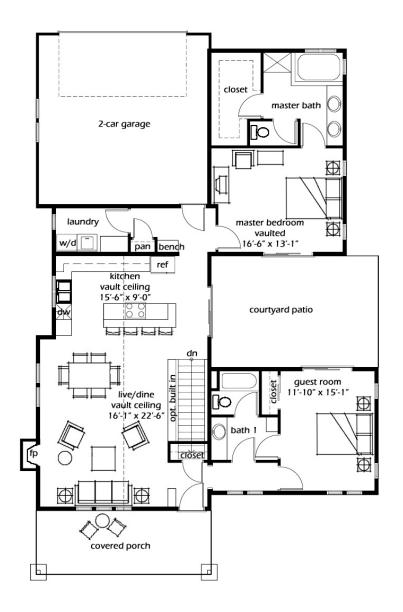

# **Plan 2212**

This ranch style home is designed for easy living around a private courtyard. A private master suite at the rear of the home opens onto the courtyard, and includes a five piece bath, and a huge walk in closet! A large light filled great room is perfect for entertaining with the adjacent open kitchen. A private guest room also opens onto the courtyard. Don't forget the large front porch!

### **Plan 2212**

**Old Town Series** 

Ranch Design
1,600 finished square feet
9' Basement
2 bedrooms
2 baths
Alley Load Attached Garage

#### **Energy Features**

2x6 Construction Energy Trusses 2' Overhangs Small Footprint 90% Efficient Furnace Attic Fan

Main Level 1,600 sq. ft.