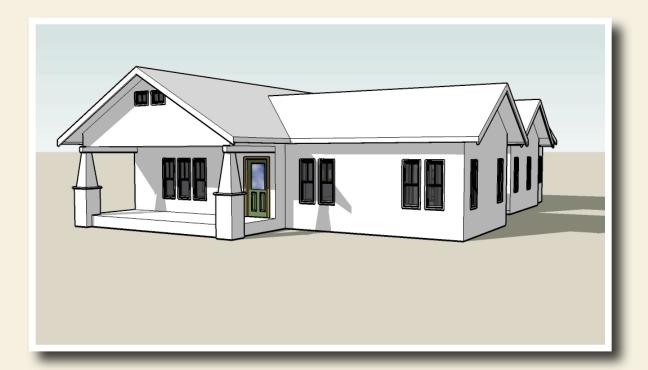

# **Plan 2212**

This ranch style home is designed for easy living around a private courtyard. A private master suite at the rear of the home opens onto the courtyard, and includes a five piece bath, and a huge walk in closet! A large light filled great room is perfect for entertaining with the adjacent open kitchen. A private guest room also opens onto the courtyard. Don't forget the large front porch!

### **Plan 2212**

**Old Town Series** 

Ranch Design
1,600 finished square feet
9' Basement
2 bedrooms
2 baths
Alley Load Attached Garage